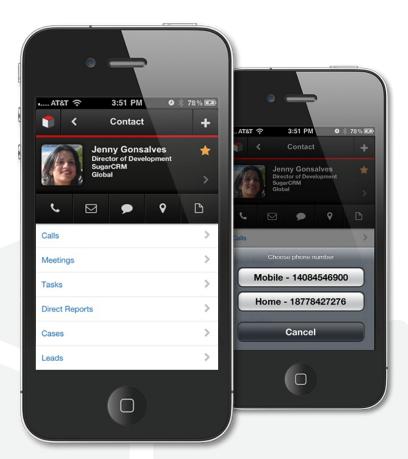

**Faster Connections** – Native device integrations such as click-to-call, click-to-text, and GPS mapping allow you to get the most out of every customer interaction by engaging your customers the way they want you to.