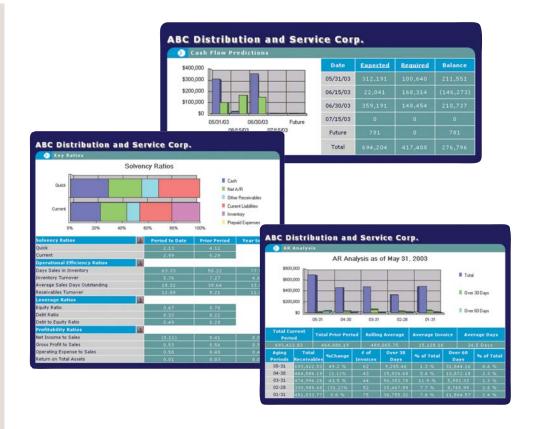

## **REPORTS**

Business Insights Dashboard features an HTML-based, customizable start page and the following key reports:

- Accounts Payable Analysis
- Accounts Receivable Analysis
- Balance Sheet Details
- Budget Comparisons
- Cash Expectations
- Cash Flow Predictions
- Cash Requirements
- Expenses

- Income and Balance Sheet
- Income Statement Details
- Key Ratios
- Purchases
- RevenueSales
- Sales by Product Line
- Top Customers
- Top Items
- Top Vendors
- Work Force Statistics

You can also drill down and make inquiries into the following Sage MAS 90 and Sage MAS 200 reports from Business Insights Dashboard:

With Business Insights Dashboard, you decide what information is the most critical to your operation. You may select up to 12 key reports to include on your Business Insights Dashboard start page, the order in which the information appears, and how much detail is displayed.